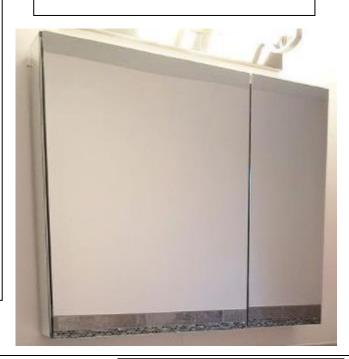

## **MEDICINE CABINET**

MODEL#: APO 3936-2DOC (2)

### **FEATURES:**

- ONE 24X36" FULLY MIRRORED DOOR. ONE 15X36" FULLY MIRRORED DOOR.
- FOUR ADJUSTABLE 3/8" THICK HIGH POLISHED GLASS SHELVES. BEHIND DOOR.
- INFINITELY ADJUSTABLE SHELVING WITH LOCKDOWN MECHANISM (NO HOLES IN CABINET).
- 165-DEGREE PROPRIETARY SOFT CLOSE HEAVY DUTY HINGES.
- HIGH RESOLUTION SILVER PLATE GLASS MIRRORS FRONT, BACK OF DOOR AND BACK WALL.
- BACK WALL MIRROR FULLY SEALED.
- PACKED IN FOUR WALL (FOLDED DOUBLE WALL) CORRUGATION.

## **MIRROR FINISHES:**

- FLAT POLISHED EDGE
- BEVELED EDGE

**OVERALL SIZE DIMENSION:** 39" WIDE X 36" HIGH X 6 5/8" DEEP

**ROUGH OPENING DIMENSION:** 38 3/8" WIDE X 35 3/8" HIGH X 5 1/2"

DEEP

**DOOR THICKNESS:** 1 3/16"